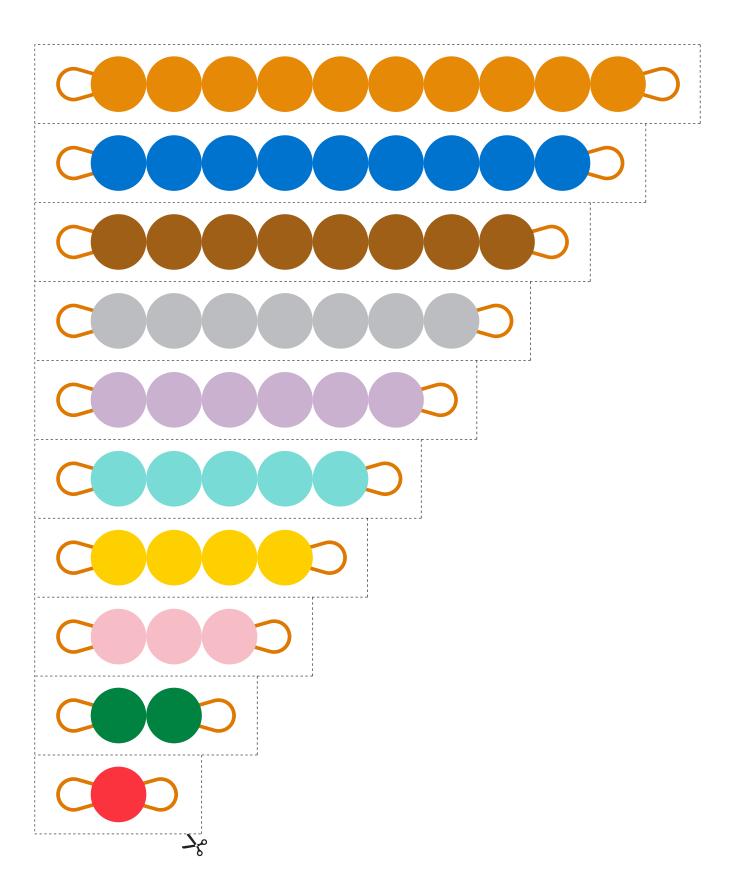

# **Bead Chains** 10s

## **Bead Chains** 9s

## **Bead Chains** 8s

#### **Bead Chains** 7s

## **Bead Chains** 6s

## **Bead Chains** 5s

## **Bead Chains** 4s

# **Bead Chains** 3s

# **Bead Chains** 2s

# **Bead Chains** 1s

Please cut bead chain strips at dotted lines